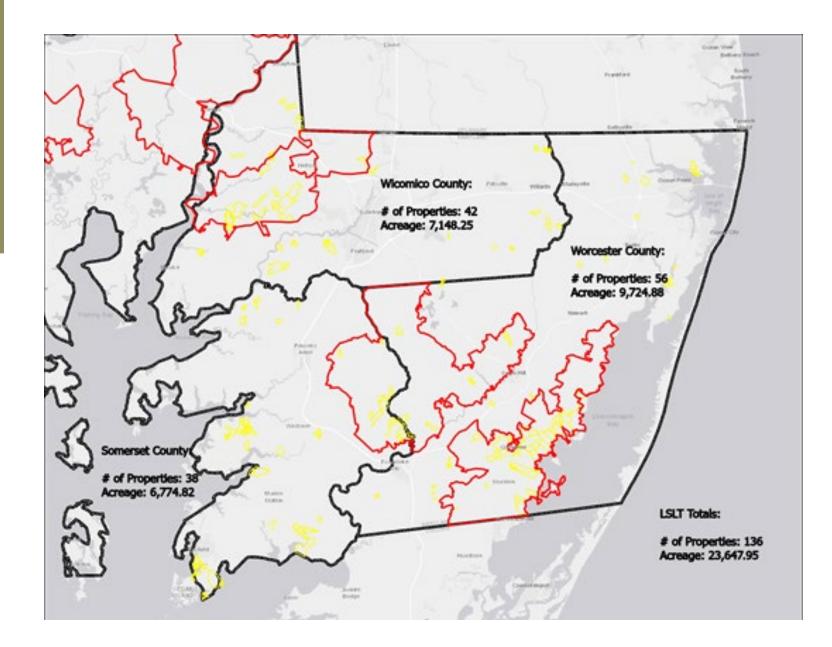

#### Lower Shore Land Trust Service Area

### LSLT Demographics

- Worcester, Somerset, and Wicomico Counties on Maryland's Eastern Shore
- Currently 136 Easements
- Total Acres:22901 acres
- Forested: 12254 acres
- Cropland: 4393 acres
- Wildlife and Marsh Habitat: 5565 acres