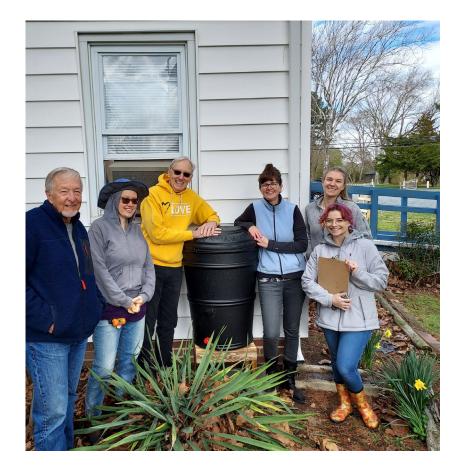

## Organizational Outreach

- Saltwater Intrusion Study with American Farmland Trust
  - Reached Out to Farmers with Possible Saltwater Intrusion
  - Partnership with UMD, UMES, UD, LSLT, ESLC, and Others
- One Water Partnership (Urban)
- Soil Health (AFT)
- Living Local (MCBP)
  - Pollinator Education and Garden Installation