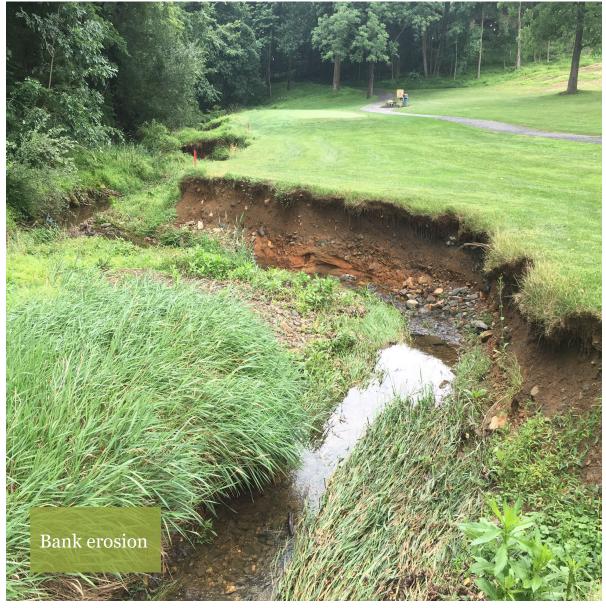

## **Previous Conditions**





#### **Project Summary**

• Appx. 4,800 linear foot stream restoration

• Design Complete: 2020

Construction Complete: April 2022

• \$4.9 million

• 14-year repayment schedule

|           | Nitrogen    | Phosphorus  | Sediment     |
|-----------|-------------|-------------|--------------|
| Pre-load  | 2,207 lb/yr | 1,983 lb/yr | 2,471 ton/yr |
| Post-load | 108 lb/yr   | 79 lb/yr    | 115 lb/yr    |
| Reduction | 94%         | 95%         | 94%          |

<sup>\*</sup>Chesapeake Bay Edge-of-Tide delivery factors applied





#### Design Plan





## Mid-Restoration







# Vegetation Establishment







#### Contact Us

Travis Cooke

Client Solutions Manager

tcooke@res.us | 410.568.2752