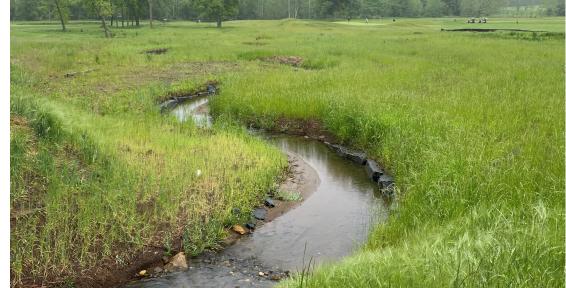

## **Previous Conditions**





#### **Project Summary**

• Appx. 4,800 linear foot stream restoration

• Design Complete: 2020

Construction Complete: April 2022

• \$4.9 million

• 14-year repayment schedule

|           | Nitrogen    | Phosphorus  | Sediment     |
|-----------|-------------|-------------|--------------|
| Pre-load  | 2,207 lb/yr | 1,983 lb/yr | 2,471 ton/yr |
| Post-load | 108 lb/yr   | 79 lb/yr    | 115 lb/yr    |
| Reduction | 94%         | 95%         | 94%          |

<sup>\*</sup>Chesapeake Bay Edge-of-Tide delivery factors applied





#### Design Plan





## Mid-Restoration







# Vegetation Establishment







#### Contact Us

Travis Cooke

Client Solutions Manager

tcooke@res.us | 410.568.2752