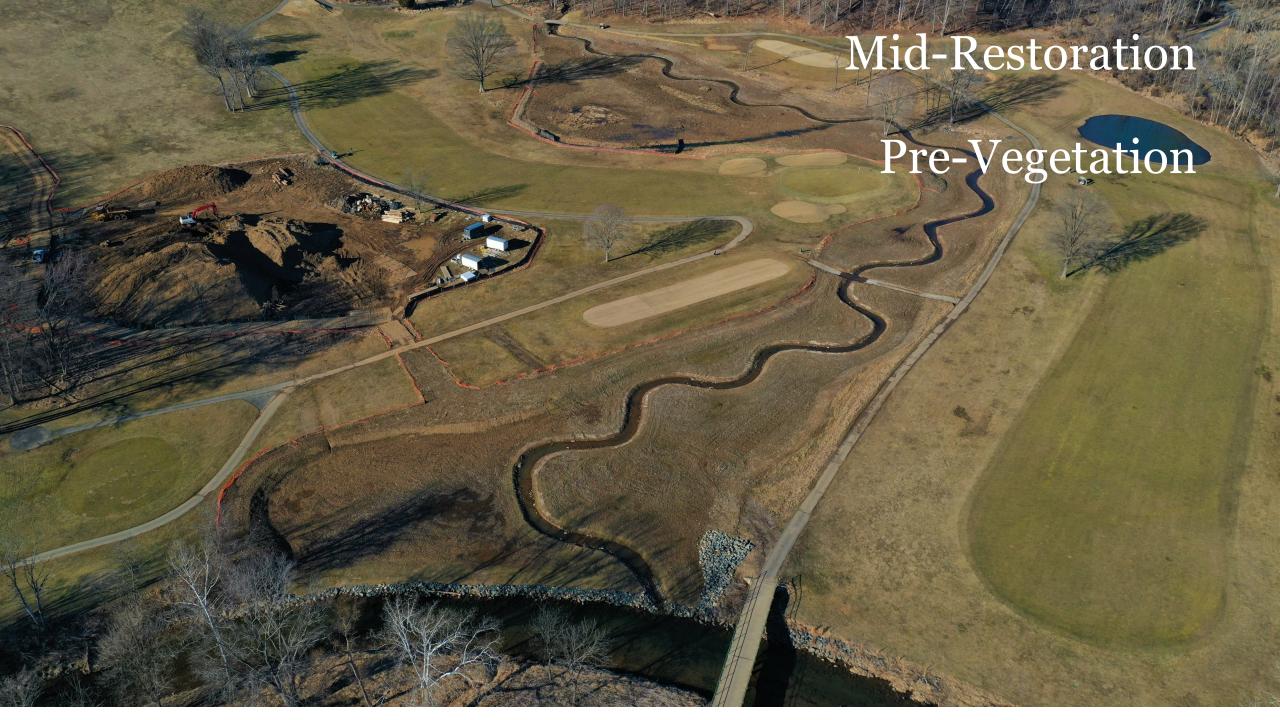

## **Previous Conditions**





#### **Project Summary**

• Appx. 4,800 linear foot stream restoration

• Design Complete: 2020

Construction Complete: April 2022

• \$4.9 million

• 14-year repayment schedule

|           | Nitrogen    | Phosphorus  | Sediment     |
|-----------|-------------|-------------|--------------|
| Pre-load  | 2,207 lb/yr | 1,983 lb/yr | 2,471 ton/yr |
| Post-load | 108 lb/yr   | 79 lb/yr    | 115 lb/yr    |
| Reduction | 94%         | 95%         | 94%          |

<sup>\*</sup>Chesapeake Bay Edge-of-Tide delivery factors applied





#### Design Plan





## Mid-Restoration







# Vegetation Establishment







#### Contact Us

Travis Cooke

Client Solutions Manager

tcooke@res.us | 410.568.2752