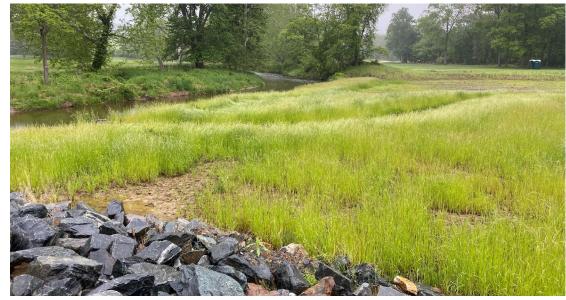

## **Previous Conditions**





#### **Project Summary**

• Appx. 4,800 linear foot stream restoration

• Design Complete: 2020

Construction Complete: April 2022

• \$4.9 million

• 14-year repayment schedule

|           | Nitrogen    | Phosphorus  | Sediment     |
|-----------|-------------|-------------|--------------|
| Pre-load  | 2,207 lb/yr | 1,983 lb/yr | 2,471 ton/yr |
| Post-load | 108 lb/yr   | 79 lb/yr    | 115 lb/yr    |
| Reduction | 94%         | 95%         | 94%          |

<sup>\*</sup>Chesapeake Bay Edge-of-Tide delivery factors applied





#### Design Plan





## Mid-Restoration







# Vegetation Establishment







#### Contact Us

Travis Cooke

Client Solutions Manager

tcooke@res.us | 410.568.2752