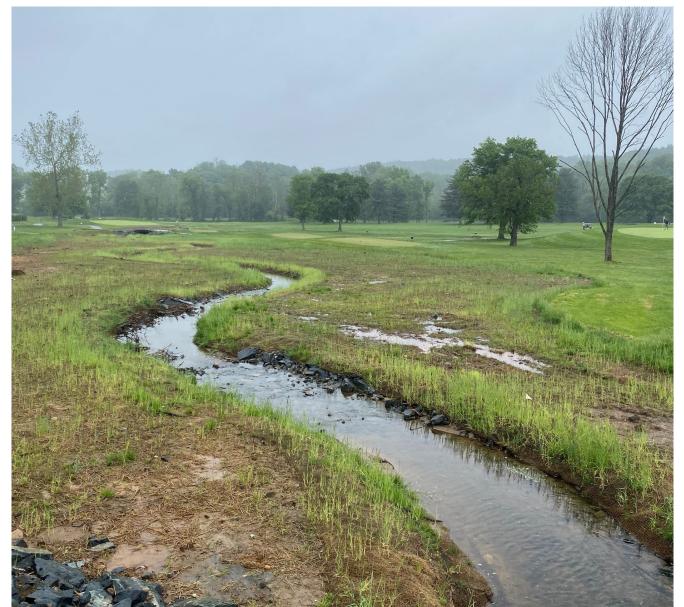

## **Previous Conditions**





#### **Project Summary**

• Appx. 4,800 linear foot stream restoration

• Design Complete: 2020

Construction Complete: April 2022

• \$4.9 million

• 14-year repayment schedule

|           | Nitrogen    | Phosphorus  | Sediment     |
|-----------|-------------|-------------|--------------|
| Pre-load  | 2,207 lb/yr | 1,983 lb/yr | 2,471 ton/yr |
| Post-load | 108 lb/yr   | 79 lb/yr    | 115 lb/yr    |
| Reduction | 94%         | 95%         | 94%          |

<sup>\*</sup>Chesapeake Bay Edge-of-Tide delivery factors applied





#### Design Plan





## Mid-Restoration







# Vegetation Establishment







#### Contact Us

Travis Cooke

Client Solutions Manager

tcooke@res.us | 410.568.2752