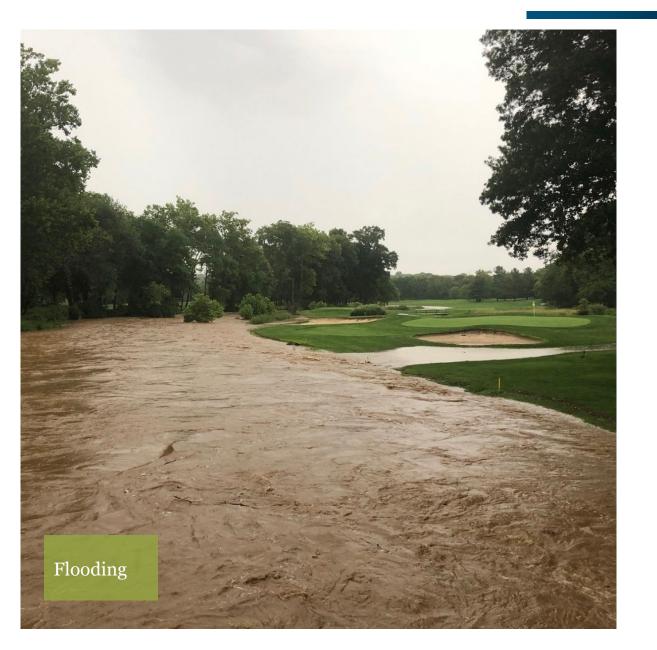

## **Previous Conditions**





#### **Project Summary**

• Appx. 4,800 linear foot stream restoration

• Design Complete: 2020

Construction Complete: April 2022

• \$4.9 million

• 14-year repayment schedule

|           | Nitrogen    | Phosphorus  | Sediment     |
|-----------|-------------|-------------|--------------|
| Pre-load  | 2,207 lb/yr | 1,983 lb/yr | 2,471 ton/yr |
| Post-load | 108 lb/yr   | 79 lb/yr    | 115 lb/yr    |
| Reduction | 94%         | 95%         | 94%          |

<sup>\*</sup>Chesapeake Bay Edge-of-Tide delivery factors applied





#### Design Plan





## Mid-Restoration







# Vegetation Establishment







#### Contact Us

Travis Cooke

Client Solutions Manager

tcooke@res.us | 410.568.2752