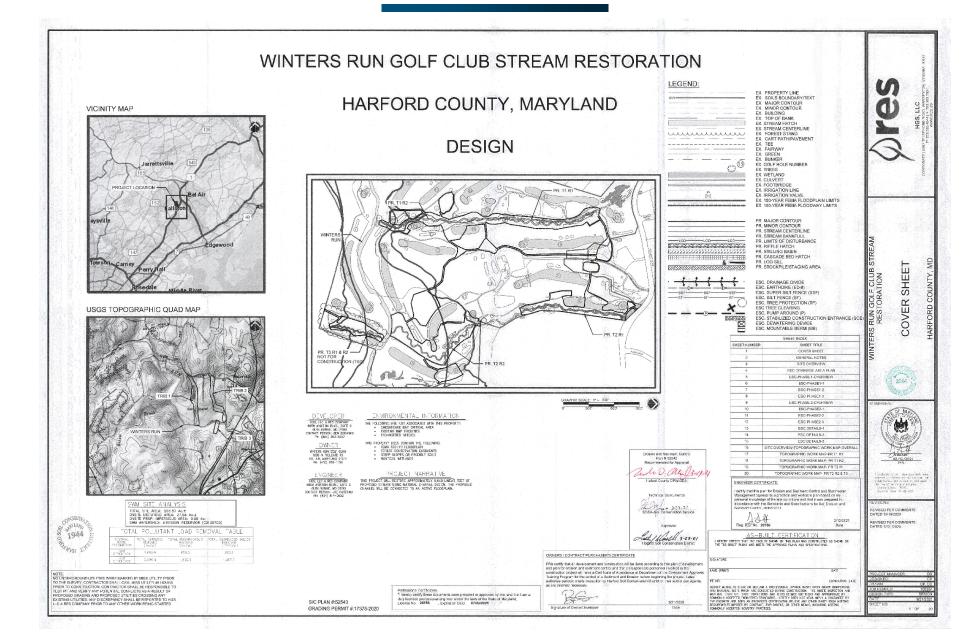

## **Previous Conditions**





#### **Project Summary**

• Appx. 4,800 linear foot stream restoration

• Design Complete: 2020

Construction Complete: April 2022

• \$4.9 million

• 14-year repayment schedule

|           | Nitrogen    | Phosphorus  | Sediment     |
|-----------|-------------|-------------|--------------|
| Pre-load  | 2,207 lb/yr | 1,983 lb/yr | 2,471 ton/yr |
| Post-load | 108 lb/yr   | 79 lb/yr    | 115 lb/yr    |
| Reduction | 94%         | 95%         | 94%          |

<sup>\*</sup>Chesapeake Bay Edge-of-Tide delivery factors applied





#### Design Plan





## Mid-Restoration







# Vegetation Establishment







#### Contact Us

Travis Cooke

Client Solutions Manager

tcooke@res.us | 410.568.2752