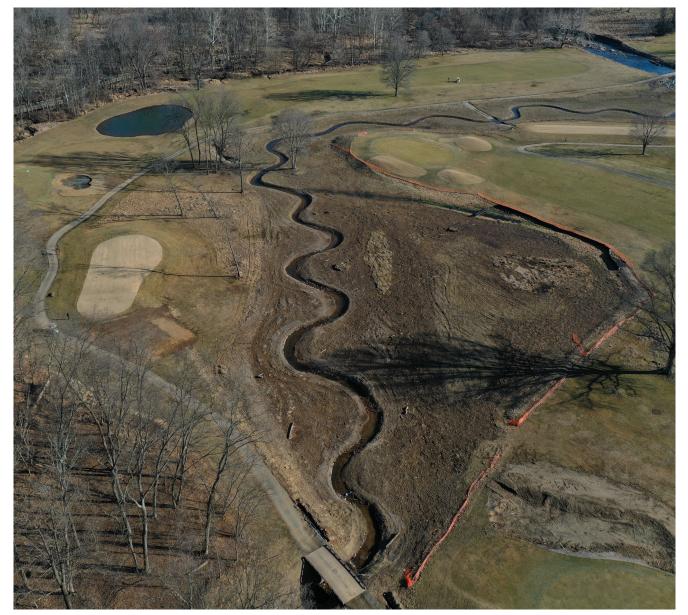

## **Previous Conditions**





#### **Project Summary**

• Appx. 4,800 linear foot stream restoration

• Design Complete: 2020

Construction Complete: April 2022

• \$4.9 million

• 14-year repayment schedule

|           | Nitrogen    | Phosphorus  | Sediment     |
|-----------|-------------|-------------|--------------|
| Pre-load  | 2,207 lb/yr | 1,983 lb/yr | 2,471 ton/yr |
| Post-load | 108 lb/yr   | 79 lb/yr    | 115 lb/yr    |
| Reduction | 94%         | 95%         | 94%          |

<sup>\*</sup>Chesapeake Bay Edge-of-Tide delivery factors applied





#### Design Plan





## Mid-Restoration







# Vegetation Establishment







#### Contact Us

Travis Cooke

Client Solutions Manager

tcooke@res.us | 410.568.2752