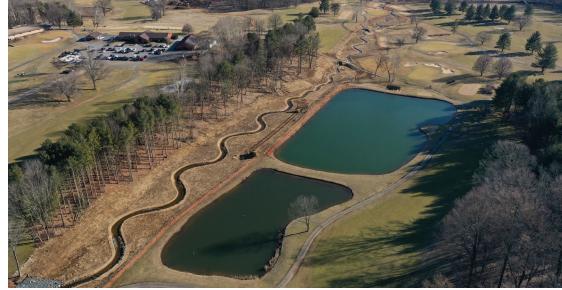

## **Previous Conditions**





#### **Project Summary**

• Appx. 4,800 linear foot stream restoration

• Design Complete: 2020

Construction Complete: April 2022

• \$4.9 million

• 14-year repayment schedule

|           | Nitrogen    | Phosphorus  | Sediment     |
|-----------|-------------|-------------|--------------|
| Pre-load  | 2,207 lb/yr | 1,983 lb/yr | 2,471 ton/yr |
| Post-load | 108 lb/yr   | 79 lb/yr    | 115 lb/yr    |
| Reduction | 94%         | 95%         | 94%          |

<sup>\*</sup>Chesapeake Bay Edge-of-Tide delivery factors applied





#### Design Plan





## Mid-Restoration







# Vegetation Establishment







#### Contact Us

Travis Cooke

Client Solutions Manager

tcooke@res.us | 410.568.2752