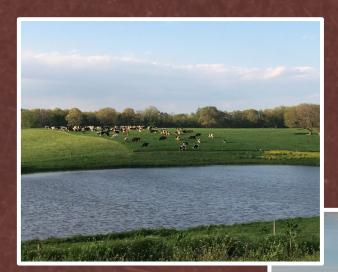

## **Red Wiggler Community Farm**

Crop Rotation Mulching

SHBS SHMP

Tillage Reduction
Cover Cropping
Nutrient Management

Fair Hill Farms - Chestertown, MD

Matt and Megan Fry & family

- 2,500 total acres
- 700 conserved:Scenic Byways + USACE
- Dairy, grain, beef
- 500 permanent pasture
- 100% cover crop
- Certified organic
- 97% income from dairy
- 2M gallons Horizon
- Knowledge Cooperative

## Fair Hill Farm

Rotational Grazing Mixed species

Certified Organic Cover Cropped