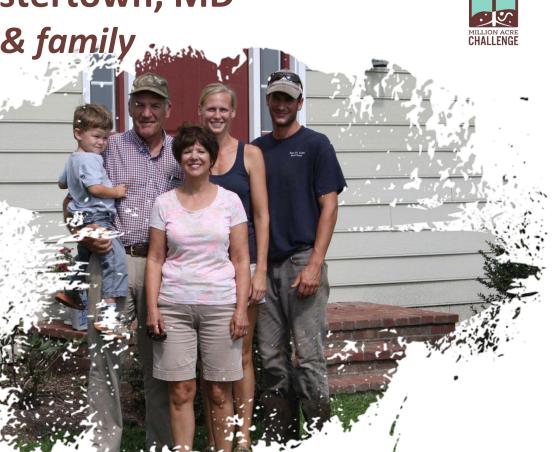

## **Red Wiggler Community Farm**

Crop Rotation Mulching

SHBS SHMP

Tillage Reduction
Cover Cropping
Nutrient Management

Fair Hill Farms - Chestertown, MD

Matt and Megan Fry & family

- 2,500 total acres
- 700 conserved:Scenic Byways + USACE
- Dairy, grain, beef
- 500 permanent pasture
- 100% cover crop
- Certified organic
- 97% income from dairy
- 2M gallons Horizon
- Knowledge Cooperative